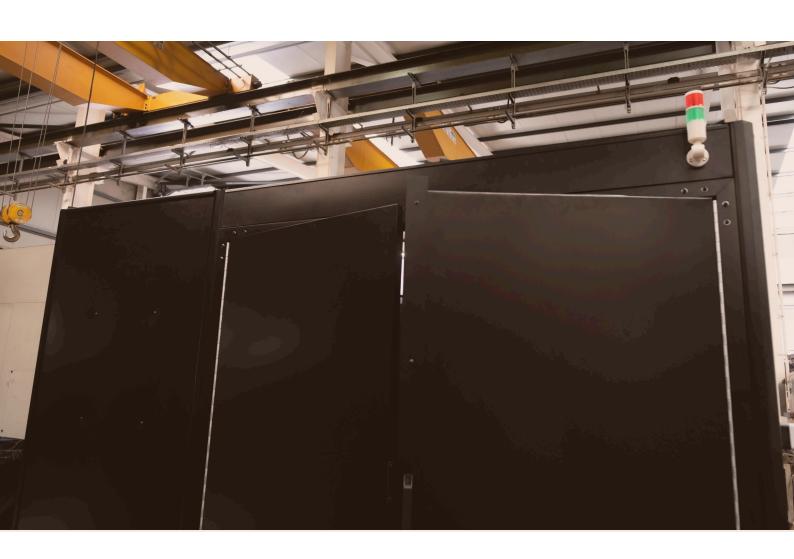

# **Example of a** Laser safety cabin

## **Material**

Consisting of a U-shaped perimeter profile, 30 mm thick aluminium sandwich panel with rock wool core.

#### **Total safety**

To ensure the safety of all operators, it is mandatory to have an enclosed work area with all appropriate safety measures in place.

# **Safety**

Cabin is designed and built according to European EN60825 standards by an external certification company.

The enclosure must be equipped with various safety devices:

- Mandatory interior and exterior signalling
- Indicator light
- Automatic push button
- Reset system in case of door opening
- Safety relays
- 2nc door sensors