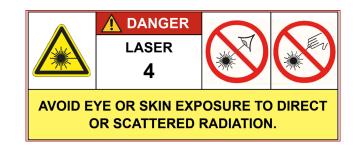

# **Safety**

Cabin is designed and built according to European EN60825 standards by an external certification company.

The enclosure must be equipped with various safety devices:

- Mandatory interior and exterior signalling
- Indicator light
- Automatic push button
- Reset system in case of door opening
- Safety relays
- 2nc door sensors

## Certification

Model compliant with the harmonised European laser product safety standard:

UNE EN 60825-1:2015.

LC-CABIN is a certified product.

Tomàs Viladomiu, 61 08650 · Sallent Barcelona (Spain)

T. +34 936 281 426