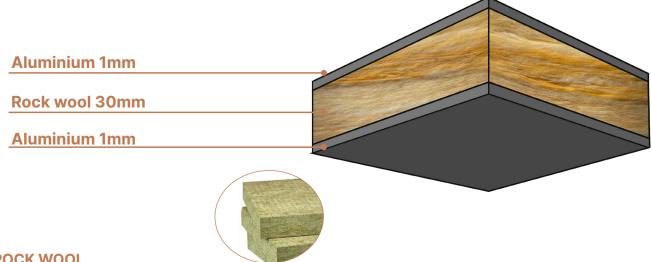

## **Material**

Consisting of a U-shaped perimeter profile, 30 mm thick aluminium sandwich panel with rock wool core.

#### **ROCK WOOL**

Rock wool is a mineral insulating material made of two raw materials: basaltic rocks (of volcanic origin) and mineral coke (coal).

Rock wool is a fireproof material that meets the necessary certifications for a cabin of this type.