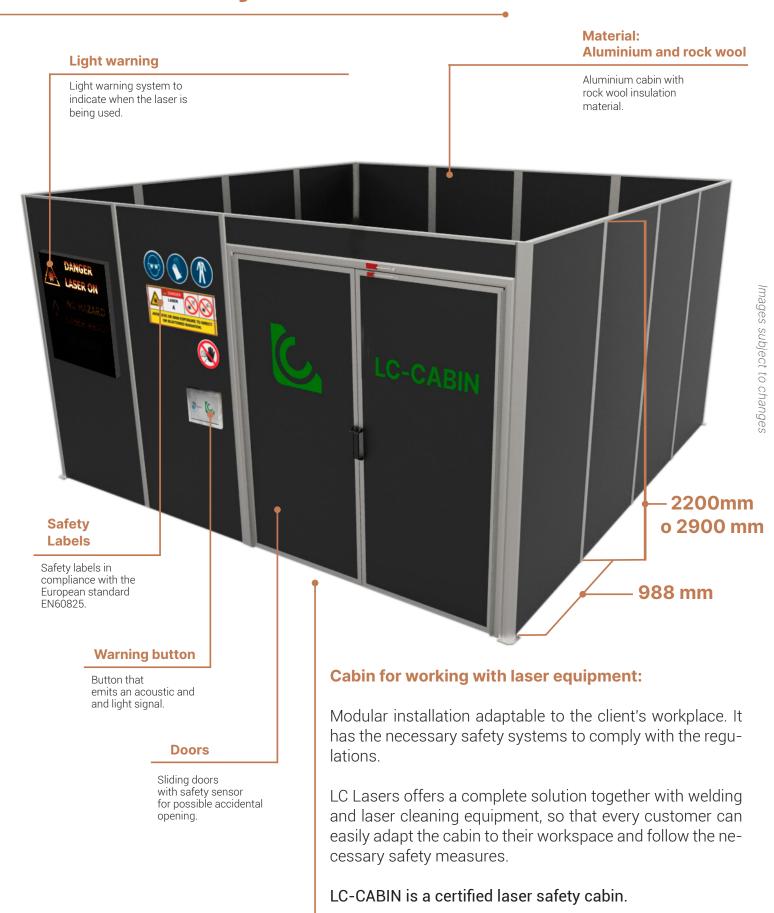

#### **Total safety**

To ensure the safety of all operators, it is mandatory to have an enclosed work area with all appropriate safety measures in place.

#### **Complete solution**

LC Lasers, with LC-CABIN we provide our customers with a complete solution completing the sale of the laser machine and the corresponding PPE.

#### **Adaptability**

LC Lasers offers a modular and adaptable solution where the client can choose in parts how he wants to build his work area following the regulations and getting the space that best fits his company.

#### **Easy installation**

LC-CABIN allows us, in a quick and easy way, to have a safe working space that follows all the regulations.

## Choose as many modules as necessary

- 988 mm wide and 2.2 m high module
- 988 mm wide and 2.9 m high module

# **Sliding doors**

Depending on the chosen module height

- 2.2 m high door
- 2.9 m high door

# **Safety**

Cabin is designed and built according to European EN60825 standards by an external certification company.

The enclosure must be equipped with various safety devices:

- Mandatory interior and exterior signalling
- Indicator light
- Automatic push button
- Reset system in case of door opening
- Safety relays
- 2nc door sensors