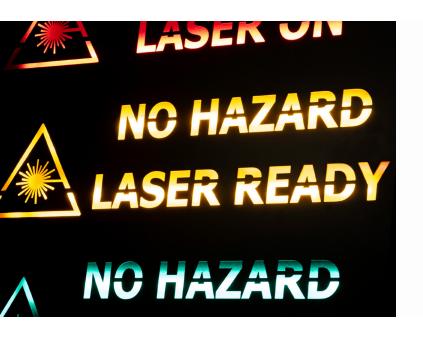

# **Safety**

Cabin is designed and built according to European EN60825 standards by an external certification company.

The enclosure must be equipped with various safety devices:

- Mandatory interior and exterior signalling
- Indicator light
- Automatic push button
- Reset system in case of door opening
- Safety relays
- 2nc door sensors