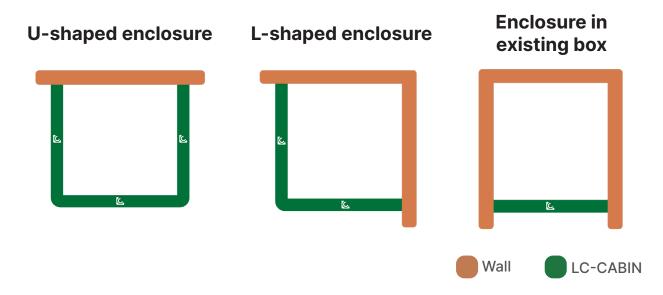

# **Examples**

Depending on the work area where the cabin is located, as it is an adaptable and perfectly customisable solution through the modules, we can find different ways of implementing LC-CABIN: